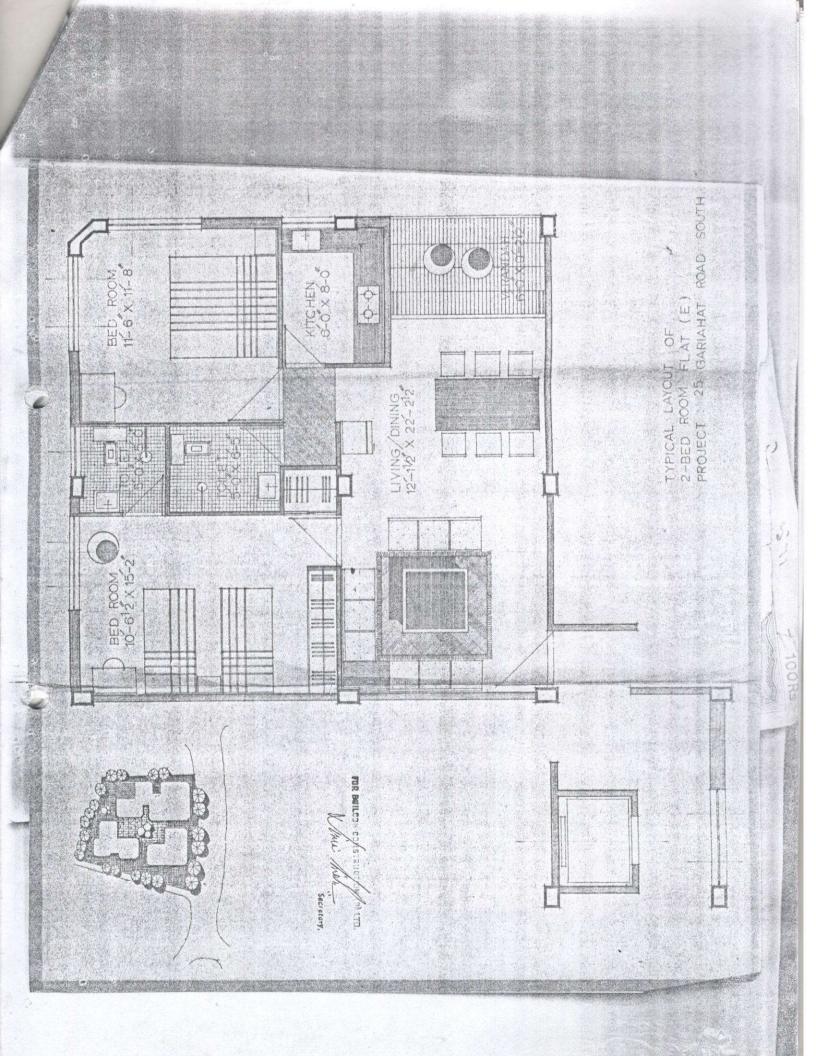

Should you require to inspect the property and any additional information in this regard, kind contact Shri Saptarishi Mallick, Sr. Manager (HR), Mobile Nos.- 9874881200 & 7086071900.

Brief details of this referred flat is illustrated as follows: -

| 5.No | Narration               | Details                                                                                                                                              |
|------|-------------------------|------------------------------------------------------------------------------------------------------------------------------------------------------|
| 1    | Address                 | Flat No. E-7, 07 <sup>th</sup> Floor, Building No. 02, Garden<br>Apartment, 25 Gariahat Road (South), Dhakuria, Kolkata –<br>700031.                 |
| 2    | Total Area put to Rent. | 1,092 Sq. ft (Super Build Up Area) including one no. of car parking space in open area within the society compound.                                  |
| 3    | Details of the Flat.    | Two Bedrooms, two toilets, one kitchen, one dining-cum-<br>drawing hall covering a plinth area of 910 Sq. Ft.                                        |
| 4    | Security Deposit        | Two Months' Rent.                                                                                                                                    |
| 5    | Payment of Monthly Rent | To be paid by the Tenant / Occupier in advance by the 07 <sup>th</sup> day of every month.                                                           |
| 6    | Electricity Bill        | To be borne by the Tenant / Occupier every month, on the basis of the bill received from Calcutta Electricity Supply Corporation (CESC) every month. |

| 5.No | Narration      | Details                                                                                                                                                                                                                                                                                                                                                                                                                                                                                                               |  |
|------|----------------|-----------------------------------------------------------------------------------------------------------------------------------------------------------------------------------------------------------------------------------------------------------------------------------------------------------------------------------------------------------------------------------------------------------------------------------------------------------------------------------------------------------------------|--|
| 7    | Society Charge | Tenant / Occupier has to bear the following Society Charges over and above the monthly rent to be paid: -  1. Present Common Area Maintenance Charge @ Rs.3.50 per Sq. ft. on the SBU Area, per flat, per month.  2. Present Generator Fuel Charges @ Rs. 60/- per flat, per month.  3. Present KMC Water Charges @ Rs. 100/- per flat, per month.  However, these rates will get revised, as and when the Society revises these rates, and the same will have to be borne by the Tenant / Occupier, on actual basis. |  |
| 8    | Property Tax   | To be borne by EPI.                                                                                                                                                                                                                                                                                                                                                                                                                                                                                                   |  |
| 9    | Lock-in Period | Three years.                                                                                                                                                                                                                                                                                                                                                                                                                                                                                                          |  |
| 10   | Increment      | 10% increment in rent, after completion of every 12 months of occupation of the referred flat.                                                                                                                                                                                                                                                                                                                                                                                                                        |  |
| 11   | Enclosure      | Plan of the referred Flat.                                                                                                                                                                                                                                                                                                                                                                                                                                                                                            |  |